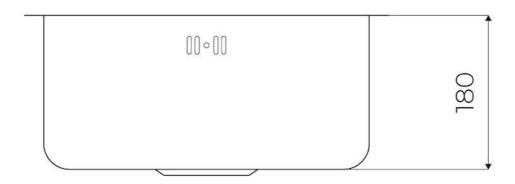

#### **DETAILS**

| Undermount               |
|--------------------------|
| AISI 304 stainless steel |
| Foster brushed           |
| PVD                      |
| Gun Metal                |
| 45 cm                    |
| ø 425                    |
| Ø 380mm                  |
| 1 bowl                   |
|                          |