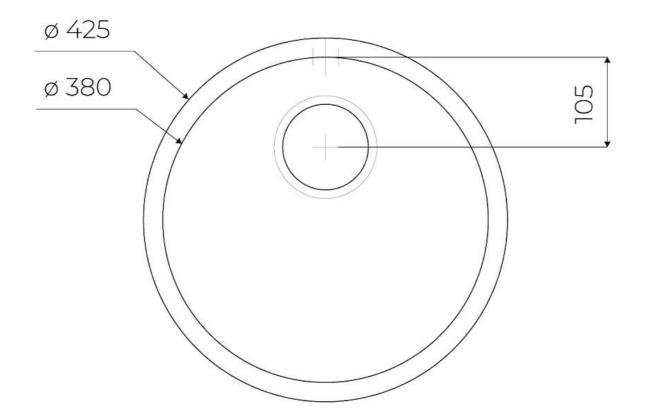

#### **DETAILS**

| Undermount               |
|--------------------------|
| AISI 304 stainless steel |
| Foster brushed           |
| PVD                      |
| Gun Metal                |
| 45 cm                    |
| ø 425                    |
| Ø 380mm                  |
| 1 bowl                   |
|                          |

| Built-in hole             | ø 380                                                                                                                                                                                                                                                                                                                                          |
|---------------------------|------------------------------------------------------------------------------------------------------------------------------------------------------------------------------------------------------------------------------------------------------------------------------------------------------------------------------------------------|
| Mixer holes               | No standard holes                                                                                                                                                                                                                                                                                                                              |
| Drainer                   | No                                                                                                                                                                                                                                                                                                                                             |
| Standard fittings         | Fixing hooks, gasket, drain, overflow and siphon, boxed packing                                                                                                                                                                                                                                                                                |
| Notes:                    | Foster brushed sink with highly effective concentric polishing                                                                                                                                                                                                                                                                                 |
| FEATURES                  |                                                                                                                                                                                                                                                                                                                                                |
| Added value               | Foster uses steel thicknesses higher than those used on average by other manufacturers. This is how, thanks to our long experience, we know how to make sinks of superior quality and with a better resistance to aging.                                                                                                                       |
| Basket 3,5" waste fitting | The drain is equipped with a large 3.5" drain, with the practical basket cap that prevents the discharge of solid parts.                                                                                                                                                                                                                       |
| Gun Metal                 | The Gun Metal finish is obtained by treating steel with a physical process called PVD (Phisical Vacuum Deposition) which deposits particles of noble metals on the surface. The result is a unique and refined aesthetic effect, and an improvement of the mechanical properties of the steel which is more resistant to impact and scratches. |
| High thickness            | 1mm thick steel. A significant thickness, which guarantees the maximum sturdiness and durability.                                                                                                                                                                                                                                              |