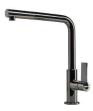

ith a physical process called PVD (Phisical Vacuum Deposition) which deposits particles of noble metals on the surface. The result is a unique and refined aesthetic effect, and an improvement of the mechanical properties of the steel which is more resistant to impact and scratches. |
| High thickness            | 1mm thick steel. A significant thickness, which guarantees the maximum sturdiness and durability.                                                                                                                                                                                                                                              |



## **TECHNICAL DATA**







## **GALLERY**



## **OPTIONAL ACCESSORIES**



Iroko-wood chopping board 8648 002

#### **RECOMMENDED PAIRINGS**



Mixer Tap Omega Plus Gun Metal 8498 856



# **OPTIONAL AUTOMATIC WASTE FITTINGS**



Space Push Gun Metal automatic waste fitting - PO 8407 120