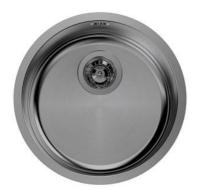

# Sink Circolari Gun Metal

Kitchen Sinks Code: 1130 866

#### **DETAILS**

| Undermount               |
|--------------------------|
| AISI 304 stainless steel |
| Foster brushed           |
| PVD                      |
| Gun Metal                |
| 45 cm                    |
| ø 425                    |
| Ø 380mm                  |
| 1 bowl                   |
|                          |