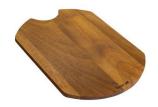

| The Gun Metal finish is obtained by treating steel with a physical process called PVD (Phisical Vacuum Deposition) which deposits particles of noble metals on the surface. The result is a unique and refined aesthetic effect, and an improvement of the mechanical properties of the steel which is more resistant to impact and scratches. |
| High thickness            | 1mm thick steel. A significant thickness, which guarantees the maximum sturdiness and durability.                                                                                                                                                                                                                                              |



## **TECHNICAL DATA**







## **GALLERY**



## **OPTIONAL ACCESSORIES**



Iroko-wood chopping board 8648 002

#### **RECOMMENDED PAIRINGS**



Mixer Tap Omega Plus Gun Metal 8498 856



# **OPTIONAL AUTOMATIC WASTE FITTINGS**



Space Push Gun Metal automatic waste fitting - PO 8407 120