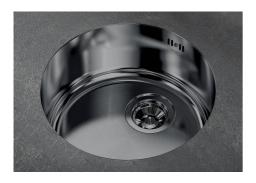

# Sink Circolari Gun Metal

Kitchen Sinks Code: 1130 866

#### **DETAILS**

| Undermount               |
|--------------------------|
| AISI 304 stainless steel |
| Foster brushed           |
| PVD                      |
| Gun Metal                |
| 45 cm                    |
| ø 425                    |
| Ø 380mm                  |
| 1 bowl                   |
|                          |